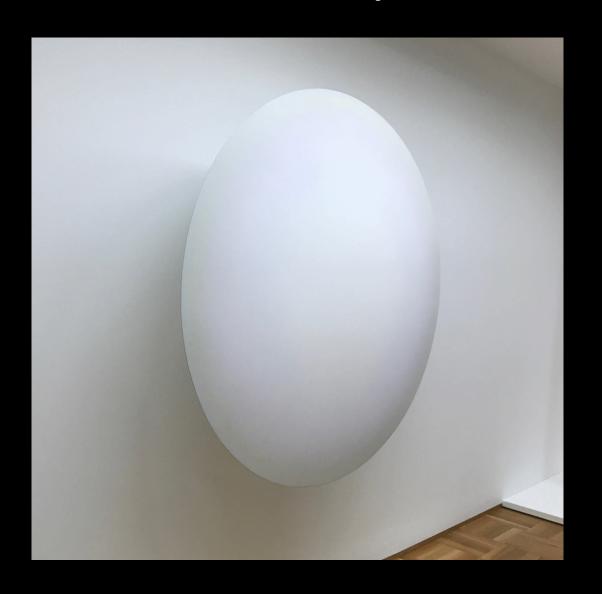

#### **Comparison Through Perception**

By: Taylor Ayers

#### Cloud Gate, Anish Kapoor, 2004



### Untitled, Robert Irwin, 1965-67



## Floating Steel Illusion



# Levitating Illusion



## **Atmospheric Reflection**



# Gallery Reflection



#### Intentions for the Viewer



## **Underneath Distortion**



# Viewer's Perspective



# Reflection



#### Citations

- "Chicago Cloud Gate." Public Domain Pictures, www.publicdomainpictures.net/viewimage.php?image=198603&picture=chicagocloud-gate.
- "Disc Painting." The Awakened Eye, theawakenedeye.com/artisans/robert-irwin/.
- "Pxhere." Pxhere, pxhere.com/en/photo/949667.
- "Untitled (1966-1967) by Robert Irwin." Flickriver, www.flickriver.com/photos/sixteenmiles/sets/72157616883514412/.